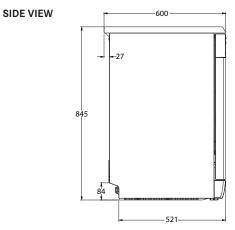

## 60CM FREESTANDING DISHWASHER

FCDW60FS

ERG

265

gyrating.gov

IG

| Overall Dimensions (mm)  | 598(W) x 845(H) x 600(D)                   |
|--------------------------|--------------------------------------------|
| Capacity                 | 14 Place Settings                          |
| Power                    | 220-240 50Hz, 2100W Max                    |
| WELS Rating              | 4.5 Stars/12.5L Per Wash<br>Reg No: D02318 |
| Energy Rating            | 3 Stars/265kWh Per Year<br>Reg No: ADW0628 |
| Noise Level              | 49dB                                       |
| Dryer Type               | Residual Heat                              |
| Cutlery Holder Type      | Cutlery Basket                             |
| Programmes               | 7                                          |
| Adjustable Basket Height | Yes                                        |
| Child Lock               | Yes                                        |
| Aquastop                 | Yes                                        |
| Eco Programme            | Yes                                        |
| Delay Start              | Yes 1-24h                                  |
| Finish                   | Stainless Steel                            |
| Warranty                 | 2 Years                                    |
|                          |                                            |

**PLEASE NOTE:** Technical and product specifications may change; therefore, cut-outs for appliances should only be by physical product measurements. The above information is indicative only.