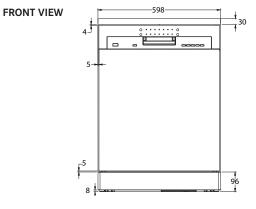

## 60CM FREESTANDING DISHWASHER

FCDW60FS

ERG

265

gyrating.gov

IG

| Overall Dimensions (mm)  | 598(W) x 845(H) x 600(D)                   |
|--------------------------|--------------------------------------------|
| Capacity                 | 14 Place Settings                          |
| Power                    | 220-240 50Hz, 2100W Max                    |
| WELS Rating              | 4.5 Stars/12.5L Per Wash<br>Reg No: D02318 |
| Energy Rating            | 3 Stars/265kWh Per Year<br>Reg No: ADW0628 |
| Noise Level              | 49dB                                       |
| Dryer Type               | Residual Heat                              |
| Cutlery Holder Type      | Cutlery Basket                             |
| Programmes               | 7                                          |
| Adjustable Basket Height | Yes                                        |
| Child Lock               | Yes                                        |
| Aquastop                 | Yes                                        |
| Eco Programme            | Yes                                        |
| Delay Start              | Yes 1-24h                                  |
| Finish                   | Stainless Steel                            |
| Warranty                 | 2 Years                                    |
|                          |                                            |

**PLEASE NOTE:** Technical and product specifications may change; therefore, cut-outs for appliances should only be by physical product measurements. The above information is indicative only.