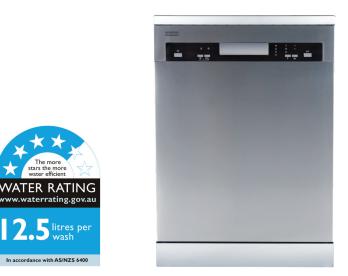

## 60CM FREESTANDING DISHWASHER

FCDW60FS

ERG

265

gyrating.gov

IG

| Overall Dimensions (mm)  | 598(W) x 845(H) x 600(D)                   |
|--------------------------|--------------------------------------------|
| Capacity                 | 14 Place Settings                          |
| Power                    | 220-240 50Hz, 2100W Max                    |
| WELS Rating              | 4.5 Stars/12.5L Per Wash<br>Reg No: D02318 |
| Energy Rating            | 3 Stars/265kWh Per Year<br>Reg No: ADW0628 |
| Noise Level              | 49dB                                       |
| Dryer Type               | Residual Heat                              |
| Cutlery Holder Type      | Cutlery Basket                             |
| Programmes               | 7                                          |
| Adjustable Basket Height | Yes                                        |
| Child Lock               | Yes                                        |
| Aquastop                 | Yes                                        |
| Eco Programme            | Yes                                        |
| Delay Start              | Yes 1-24h                                  |
| Finish                   | Stainless Steel                            |
| Warranty                 | 2 Years                                    |
|                          |                                            |